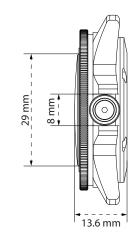

Limited edition of 50 pieces Made in Italy 2 years warranty

| REFERENCE         | U1-SS                                                                                    |
|-------------------|------------------------------------------------------------------------------------------|
| TYPE              | Unimatic Modello x SpongeBob SquarePants                                                 |
| EDITION           | Individually numbered, edition of 50                                                     |
| ORIGIN            | Made in Italy                                                                            |
| TESTING           | Singularly tested for accuracy and water resistance                                      |
| WATER RESISTANCE  | 300m = 1000ft = 30atm                                                                    |
| SIZE              | Diameter 40mm case with 41.5mm bezel                                                     |
| CASE THICKNESS    | 12.4mm                                                                                   |
| LUGS / STRAP SIZE | 22mm                                                                                     |
| CASE MATERIAL     | 316 stainless steel                                                                      |
| CASE FINISHING    | DLC black on brushed finish                                                              |
| BEZEL             | 120 clicks mono-directional safety bezel                                                 |
| BEZEL INSERT      | Black aluminium minimal insert with raised lume dot                                      |
| CASEBACK          | SpongeBob SquarePants blueprint screw-down caseback                                      |
| CROWN             | Alchemical Sun 😳 8mm screw-down                                                          |
| LENS DESCRIPTION  | 2.5mm thick double domed sapphire                                                        |
| LENS TREATMENT    | Inner side anti-reflective coating                                                       |
| DIAL BASE COLOR   | Matte black base anthracite SpongeBob SquarePants                                        |
| LUMINOUS COLOR    | Super-LumiNova® BL black NL                                                              |
| DIAL TRIMS        | Anthracite open second rail and dial trims                                               |
| HANDS             | Matte black ladder phantom H+M, reverse lollipop S with anthracite tip                   |
| CALIBER           | Automatic calibre Seiko NH35A 21600bph                                                   |
| CALIBER FEATURES  | Hacking seconds hand bi-directional automatic + handwinding                              |
| CALIBER JEWELS    | 24                                                                                       |
| ACCURACY          | -20/+40 s/day                                                                            |
| POWER RESERVE     | 41h                                                                                      |
| ANTIMAGNETISM     | Antimagnetic ≥ 4800 A/m                                                                  |
| STRAP BASE        | Sponge Yellow Nylon two piece strap                                                      |
| STRAP EXTRA       | Black heavy-duty Unimatic V shaped nylon nato strap                                      |
| STRAP HARDWARE    | Black DLC brushed hardware signed Unimatic                                               |
| PRODUCT KIT       | Unimatic box and outer-box, instruction manual, warranty card with unique ID seal, cloth |