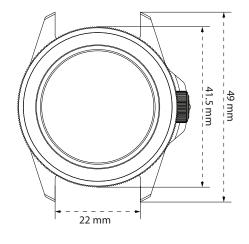

Limited edition of 50 pieces Made in Italy 2 years warranty

| REFERENCE         | U1-SS                                                                                    |
|-------------------|------------------------------------------------------------------------------------------|
| TYPE              | Unimatic Modello x SpongeBob SquarePants                                                 |
| EDITION           | Individually numbered, edition of 50                                                     |
| ORIGIN            | Made in Italy                                                                            |
| TESTING           | Singularly tested for accuracy and water resistance                                      |
| WATER RESISTANCE  | 300m = 1000ft = 30atm                                                                    |
| SIZE              | Diameter 40mm case with 41.5mm bezel                                                     |
| CASE THICKNESS    | 12.4mm                                                                                   |
| LUGS / STRAP SIZE | 22mm                                                                                     |
| CASE MATERIAL     | 316 stainless steel                                                                      |
| CASE FINISHING    | DLC black on brushed finish                                                              |
| BEZEL             | 120 clicks mono-directional safety bezel                                                 |
| BEZEL INSERT      | Black aluminium minimal insert with raised lume dot                                      |
| CASEBACK          | SpongeBob SquarePants blueprint screw-down caseback                                      |
| CROWN             | Alchemical Sun 😳 8mm screw-down                                                          |
| LENS DESCRIPTION  | 2.5mm thick double domed sapphire                                                        |
| LENS TREATMENT    | Inner side anti-reflective coating                                                       |
| DIAL BASE COLOR   | Matte black base anthracite SpongeBob SquarePants                                        |
| LUMINOUS COLOR    | Super-LumiNova® BL black NL                                                              |
| DIAL TRIMS        | Anthracite open second rail and dial trims                                               |
| HANDS             | Matte black ladder phantom H+M, reverse lollipop S with anthracite tip                   |
| CALIBER           | Automatic calibre Seiko NH35A 21600bph                                                   |
| CALIBER FEATURES  | Hacking seconds hand bi-directional automatic + handwinding                              |
| CALIBER JEWELS    | 24                                                                                       |
| ACCURACY          | -20/+40 s/day                                                                            |
| POWER RESERVE     | 41h                                                                                      |
| ANTIMAGNETISM     | Antimagnetic ≥ 4800 A/m                                                                  |
| STRAP BASE        | Sponge Yellow Nylon two piece strap                                                      |
| STRAP EXTRA       | Black heavy-duty Unimatic V shaped nylon nato strap                                      |
| STRAP HARDWARE    | Black DLC brushed hardware signed Unimatic                                               |
| PRODUCT KIT       | Unimatic box and outer-box, instruction manual, warranty card with unique ID seal, cloth |