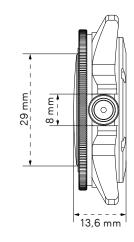

Singularly tested for accuracy and water resistance

PRODUCT NAME TYPE WATER RESISTANCE ORIGIN TESTING EDITION

| CASE SIZE              | 40mm                                                                  |
|------------------------|-----------------------------------------------------------------------|
| LUGS / STRAP SIZE      | 22mm                                                                  |
| CASE MATERIAL          | 316 stainless steel                                                   |
| CASE FINISHING         | Brushed finish                                                        |
| BEZEL                  | 120 clicks mono-directional safety bezel                              |
| BEZEL INSERT           | Black anodized aluminium, off-white trims                             |
| CASEBACK               | Unimatic conversion scale screw-down caseback                         |
| CROWN                  | Alchemical Sun $\odot$ 8mm screw-down                                 |
| LENS DESCRIPTION       | 2.5mm thick double domed sapphire                                     |
| LENS TREATMENT         | Inner side anti-reflective coating                                    |
| DIAL BASE COLOR        | Black matte high-readability dial                                     |
| LUMINOUS COLOR         | Super-LumiNova® C1 white                                              |
| DIAL TRIMS             | Off-white closed second rail and dial trims                           |
| DATE                   | Window H6                                                             |
| HANDS                  | Black ladder phantom H+M, black reverse lollipop S with off-white tip |
|                        |                                                                       |
| CALIBER TYPE FREQUENCY | Automatic calibre Seiko NH35A                                         |
| CALIBER FREQUENCY      | 21600 bph                                                             |
| CALIBER FEATURE        | Hacking seconds hand                                                  |
| CALIBER WINDING        | Bi-directional automatic + handwinding                                |
| CALIBER JEWELS         | 24                                                                    |
| ACCURACY               | -20/+40 s/day                                                         |
| POWER RESERVE          | 41h                                                                   |
| ANTIMAGNETISM          | Antimagnetic ≥ 4800 A/m                                               |
|                        |                                                                       |
|                        |                                                                       |