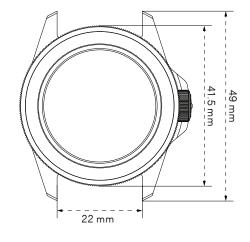

Singularly tested for accuracy and water resistance

PRODUCT NAME TYPE WATER RESISTANCE ORIGIN TESTING EDITION

| CASE SIZE              | 40mm                                                                  |
|------------------------|-----------------------------------------------------------------------|
| LUGS / STRAP SIZE      | 22mm                                                                  |
| CASE MATERIAL          | 316 stainless steel                                                   |
| CASE FINISHING         | Brushed finish                                                        |
| BEZEL                  | 120 clicks mono-directional safety bezel                              |
| BEZEL INSERT           | Black anodized aluminium, off-white trims                             |
| CASEBACK               | Unimatic conversion scale screw-down caseback                         |
| CROWN                  | Alchemical Sun $\odot$ 8mm screw-down                                 |
| LENS DESCRIPTION       | 2.5mm thick double domed sapphire                                     |
| LENS TREATMENT         | Inner side anti-reflective coating                                    |
| DIAL BASE COLOR        | Black matte high-readability dial                                     |
| LUMINOUS COLOR         | Super-LumiNova® C1 white                                              |
| DIAL TRIMS             | Off-white closed second rail and dial trims                           |
| DATE                   | Window H6                                                             |
| HANDS                  | Black ladder phantom H+M, black reverse lollipop S with off-white tip |
|                        |                                                                       |
| CALIBER TYPE FREQUENCY | Automatic calibre Seiko NH35A                                         |
| CALIBER FREQUENCY      | 21600 bph                                                             |
| CALIBER FEATURE        | Hacking seconds hand                                                  |
| CALIBER WINDING        | Bi-directional automatic + handwinding                                |
| CALIBER JEWELS         | 24                                                                    |
| ACCURACY               | -20/+40 s/day                                                         |
| POWER RESERVE          | 41h                                                                   |
| ANTIMAGNETISM          | Antimagnetic ≥ 4800 A/m                                               |
|                        |                                                                       |
|                        |                                                                       |