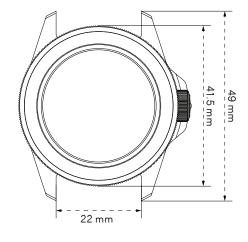

PRODUCT KIT

| CASE SIZE              | 40mm                                                                                         |
|------------------------|----------------------------------------------------------------------------------------------|
| LUGS / STRAP SIZE      | 22mm                                                                                         |
| CASE MATERIAL          | 316 stainless steel                                                                          |
| CASE FINISHING         | Brushed finish                                                                               |
| BEZEL                  | 120 clicks mono-directional safety bezel                                                     |
| BEZEL INSERT           | Black aluminium minimal insert with raised lume dot                                          |
| CASEBACK               | Unimatic x SpongeBob SquarePants                                                             |
| CROWN                  | Alchemical Sun 😳 8mm screw-down                                                              |
| LENS DESCRIPTION       | 2.5mm thick double domed sapphire                                                            |
| LENS TREATMENT         | Inner side anti-reflective coating                                                           |
| DIAL BASE COLOR        | Black matte base dial with Super-LumiNova® C1 white depiction of SpongeBob SquarePants       |
| LUMINOUS COLOR         | Super-LumiNova® C1 white                                                                     |
| DIAL TRIMS             | White open second rail and dial trims                                                        |
| DATE                   | No date                                                                                      |
| HANDS                  | Black ladder phantom H+M, black reverse lollipop S, white tip                                |
| CALIBER TYPE FREQUENCY | Automatic calibre Seiko NH35A                                                                |
| CALIBER FREQUENCY      | 21600 bph                                                                                    |
| CALIBER FEATURE        | Hacking seconds hand                                                                         |
| CALIBER WINDING        | Bi-directional automatic + handwinding                                                       |
| CALIBER JEWELS         | 24                                                                                           |
| ACCURACY               | -20/+40 s/day                                                                                |
| POWER RESERVE          | 41h                                                                                          |
| ANTIMAGNETISM          | Antimagnetic ≥ 4800 A/m                                                                      |
| STRAP BASE             | Black heavy-duty Unimatic nylon nato strap, stainless steel brushed hardware signed Unimatic |
| STRAP EXTRA            | Yellow nylon two piece strap, stainless steel brushed hardware signed Unimatic               |