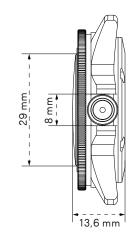

PRODUCT KIT

| CASE SIZE              | 40mm                                                                                         |
|------------------------|----------------------------------------------------------------------------------------------|
| LUGS / STRAP SIZE      | 22mm                                                                                         |
| CASE MATERIAL          | 316 stainless steel                                                                          |
| CASE FINISHING         | Brushed finish                                                                               |
| BEZEL                  | 120 clicks mono-directional safety bezel                                                     |
| BEZEL INSERT           | Black aluminium minimal insert with raised lume dot                                          |
| CASEBACK               | Unimatic x SpongeBob SquarePants                                                             |
| CROWN                  | Alchemical Sun 😳 8mm screw-down                                                              |
| LENS DESCRIPTION       | 2.5mm thick double domed sapphire                                                            |
| LENS TREATMENT         | Inner side anti-reflective coating                                                           |
| DIAL BASE COLOR        | Black matte base dial with Super-LumiNova® C1 white depiction of SpongeBob SquarePants       |
| LUMINOUS COLOR         | Super-LumiNova® C1 white                                                                     |
| DIAL TRIMS             | White open second rail and dial trims                                                        |
| DATE                   | No date                                                                                      |
| HANDS                  | Black ladder phantom H+M, black reverse lollipop S, white tip                                |
| CALIBER TYPE FREQUENCY | Automatic calibre Seiko NH35A                                                                |
| CALIBER FREQUENCY      | 21600 bph                                                                                    |
| CALIBER FEATURE        | Hacking seconds hand                                                                         |
| CALIBER WINDING        | Bi-directional automatic + handwinding                                                       |
| CALIBER JEWELS         | 24                                                                                           |
| ACCURACY               | -20/+40 s/day                                                                                |
| POWER RESERVE          | 41h                                                                                          |
| ANTIMAGNETISM          | Antimagnetic ≥ 4800 A/m                                                                      |
| STRAP BASE             | Black heavy-duty Unimatic nylon nato strap, stainless steel brushed hardware signed Unimatic |
| STRAP EXTRA            | Yellow nylon two piece strap, stainless steel brushed hardware signed Unimatic               |