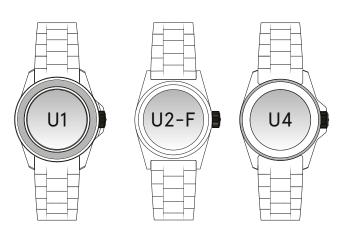

## SS BRACELET FOR MODELLO UNO, QUATTRO & MODELLO DUE U2-F

Ref. UBK U



TYPE Solid end-links stainless steel bracelet

WIDTH 22mm tapering to 20mm

LENGTH 185mm

SIZE ON U1 min. 145mm - max. 230mm SIZE ON U2 min. 140mm - max. 225mm SIZE ON U4 min. 145mm - max. 230mm

CLASP Folding clasp with double button release with diving extension

EXTENSION Micro-adjustable to 15mm, with 2,5mm increments

WEIGHT 116gr

LINKS 4mm solid links, 1,8mm screws

SET Includes end-links to fit on Modello Due referencestarting from U2-F, comes with a travel

pouch that can hold up to two watches, together with a portable spring-bar tool



## **COMPATIBLE WITH:**