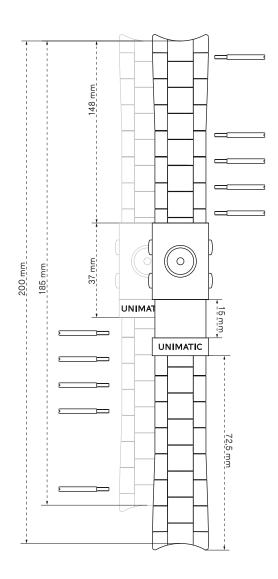

## SS BRACELET FOR MODELLO UNO, QUATTRO & MODELLO DUE U2-F

Ref. UBK U

TYPE Solid end-links stainless steel bracelet

WIDTH 22mm tapering to 20mm

LENGTH 185mm

SIZE ON U1 min. 145mm - max. 230mm SIZE ON U2 min. 140mm - max. 225mm SIZE ON U4 min. 145mm - max. 230mm

CLASP Folding clasp with double button release with diving extension

EXTENSION Micro-adjustable to 15mm, with 2,5mm increments

WEIGHT 116gr

LINKS 4mm solid links, 1,8mm screws

SET Includes end-links to fit on Modello Due referencestarting from U2-F, comes with a travel

pouch that can hold up to two watches, together with a portable spring-bar tool