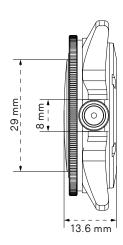

REFERENCE Unimatic Modello Uno Classic
TYPE Unimatic Classic Diver watch

ORIGIN Made in Italy

TESTING Singularly tested for accuracy and water resistance

WATER RESISTANCE 300m = 1000ft = 30atm

SIZE 40mm

CASE THICKNESS 13.6mm

LUGS / STRAP SIZE 22mm

CASE MATERIAL 316 stainless steel
CASE FINISHING Brushed finish

BEZEL 120 clicks mono-directional safety bezel

BEZEL INSERT Black anodized aluminium

CASEBACK Unimatic "Rosa dei venti" caseback
CROWN Alchemical Sun ③ 8mm screw-down