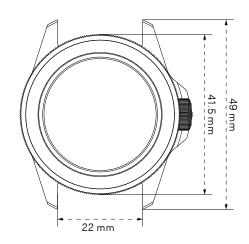

REFERENCE Unimatic Modello Uno Classic
TYPE Unimatic Classic Diver watch

ORIGIN Made in Italy

TESTING Singularly tested for accuracy and water resistance

WATER RESISTANCE 300m = 1000ft = 30atm

SIZE 40mm

CASE THICKNESS 13.6mm

LUGS / STRAP SIZE 22mm

CASE MATERIAL 316 stainless steel
CASE FINISHING Brushed finish

BEZEL 120 clicks mono-directional safety bezel

BEZEL INSERT Black anodized aluminium

CASEBACK Unimatic "Rosa dei venti" caseback
CROWN Alchemical Sun ③ 8mm screw-down